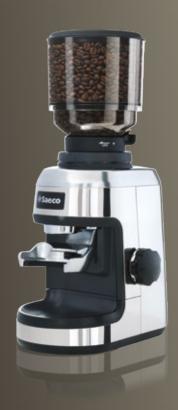

# M 50 Dosing Grinder

#### Description

M 50 is the ideal accessory for the SE 50: it has a modern design with LED lights, a strong stainless steel frame, and can guarantee high performance in a small space.

#### Main characteristics

- 30 different grinding sizes, easily adjusted through the front dial
  Metal dispenser area (58 and 50 mm) with LED lighting and electronic brewing system

#### **Structural characteristics** 150 × 420 × 240 mm Dimensions ( $w \times h \times d$ ) Weight 3.2 kg Structure material stainless steel Other characteristics Single phase power supply 220-240 V/50-60 Hz Motor 120-140 W Coffee beans container capacity 450 gr Conical mills Number of grinding settings 30 LED lighting **Included accessories** Cleaning brush Unit dial 50 mm adapter