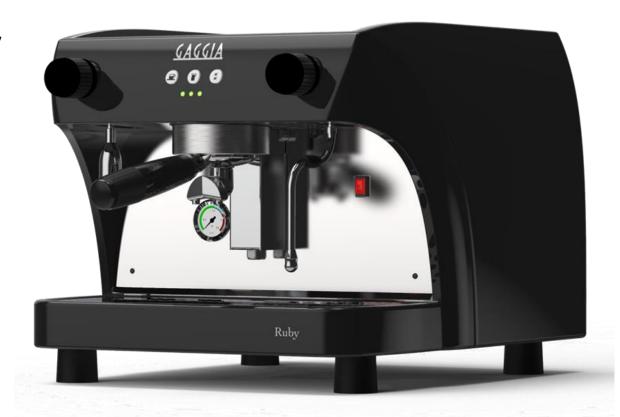

LET RUBY HANDLE IT!

Compact and essential, the latest addition from the iconic brand Gaggia Milano is the professional coffee machine *Ruby*, which guarantees excellent in-cup quality and, at the same time, responds to the widest variety of customer requirements. Designed for use in medium and small-sized locations, *Ruby* offers a wide range of options: one of them will be perfect for you!

## **Features**

- 3 programmable direct selection buttons for the group head
- Electronic control of the boiler water level
- Easy refill of the water tank
- Water and steam wands
- Ergonomic anti-slip filter handles
- Non-slip feet
- Hydraulic system: 3 litre internal water tank,
- 2 vibration pump
- 1 filter holder
- Cup warmer

## **Colour options**

Black