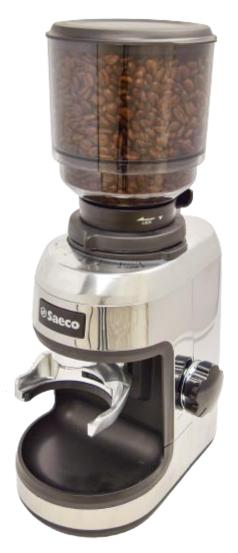

# M 50 GRINDER

High performance in a small space

### Features:

- 450gram removable hopper capacity
- 30 different grinding sizes, easily adjusted through the front dial
- Conical mills/blades
- Strong stainless-steel frame
- Modern design with LED lights
- Removable bean hopper
- Removable drip tray
- Ideal grinder for Gaggia RUBY

#### Included accessories

Cleaning brush Unit dial 50mm adapter **Dimensions** Height: 420mm Width: 150mm Depth: 240mm Weight: 3.2kg