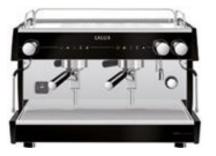

## **GAGGIA VETRO – Tall cup**

GAGGIA VETRO IS AN ESPRESSO COFFEE MACHINE THAT STANDS OUT FOR ITS DESIGN, HIGH QUALLITY AND RELABILITY.

IT WAS CREATED FOR PROFESIONAL FOODSERVICE LOCATIONS TO OFFER TOP QUALITY ITALIAN ESPRESSO COFFEE.

95% OF THE CONTACT SURFACE WITH THE END USER IS TEMPERED GLASS, WHICH MAKES IT THE SAFEST ESPRESSO MACHINE FOR PROFESSIONAL USE ON THE MARKET.

ITALIAN COFFEE TRADITION UPDATED WITH THE LATEST TECHNOLOGY

FEATURES:

- Tempered glass front panel for an elegant, durable and easy to clean design
- Rear panel, cup tray and stainless-steel grille
- Ergonomic tap knobs with chrome detail
- Steam and hot water taps with quarter-turn system
- Galvanised steel chassis
- 2.5 kg high quality brass groups with infusion / extraction system
- Backlit capacitive pushbuttons
- Chrome plated general switch
- Illuminated work area