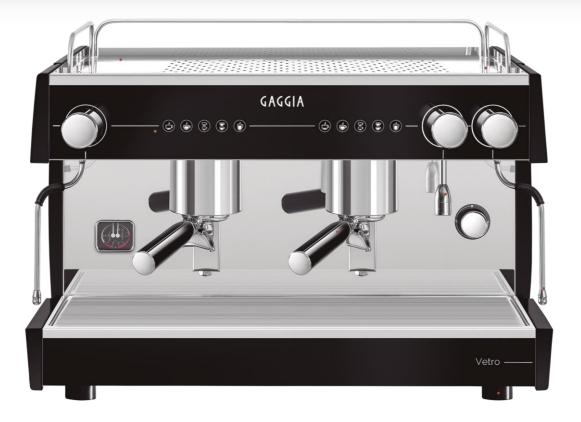

## **GAGGIA VETRO – Tall cup**

GAGGIA VETRO IS AN ESPRESSO COFFEE MACHINE THAT STANDS OUT FOR ITS DESIGN, HIGH QUALLITY AND RELABILITY.

IT WAS CREATED FOR PROFESIONAL FOODSERVICE LOCATIONS TO OFFER TOP QUALITY ITALIAN ESPRESSO COFFEE.

95% OF THE CONTACT SURFACE WITH THE END USER IS TEMPERED GLASS, WHICH MAKES IT THE SAFEST ESPRESSO MACHINE FOR PROFESSIONAL USE ON THE MARKET.

ITALIAN COFFEE TRADITION UPDATED WITH THE LATEST TECHNOLOGY

FEATURES:

- Tempered glass front panel for an elegant, durable and easy to clean design
- Rear panel, cup tray and stainless-steel grille
- Ergonomic tap knobs with chrome detail
- Steam and hot water taps with quarter-turn system
- Galvanised steel chassis
- 2.5 kg high quality brass groups with infusion / extraction system
- Backlit capacitive pushbuttons
- Chrome plated general switch
- Illuminated work area