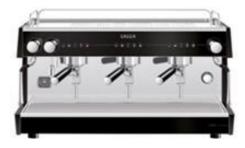

## Vetro THE HARMONY OF ELEGANCE AND QUALITY

## **GAGGIA VETRO – Tall cup**

GAGGIA VETRO IS AN ESPRESSO COFFEE MACHINE THAT STANDS OUT FOR ITS DESIGN, HIGH QUALLITY AND RELABILITY.

IT WAS CREATED FOR PROFESIONAL FOODSERVICE LOCATIONS TO OFFER TOP QUALITY ITALIAN ESPRESSO COFFEE.

95% OF THE CONTACT SURFACE WITH THE END USER IS TEMPERED GLASS, WHICH MAKES IT THE SAFEST ESPRESSO MACHINE FOR PROFESSIONAL USE ON THE MARKET.

ITALIAN COFFEE TRADITION UPDATED WITH THE LATEST TECHNOLOGY

FEATURES:

- Tempered glass front panel for an elegant, durable and easy to clean design
- Rear panel, cup tray and stainless-steel grille
- Ergonomic tap knobs with chrome detail
- Steam and hot water taps with quarter-turn system
- Galvanised steel chassis
- 2.5 kg high quality brass groups with infusion / extraction system
- Backlit capacitive pushbuttons
- Chrome plated general switch
- Illuminated work area