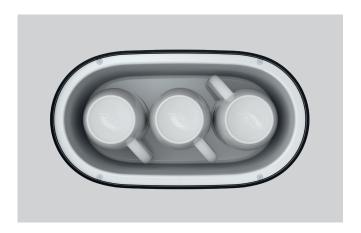

#### Ideal use of storage space

The capacity of the cup warmer S is ideally suited to domestic use, providing space for eight espresso cups (diameter 57 mm), six coffee cups (diameter 66 mm) or four cappuccino cups (diameter 90 mm).