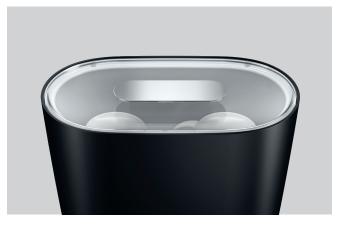

#### The perfect cup temperature

The cup warmer S keeps the cups inside it consistently at a temperature of around 55 °C. The cover also prevents heat loss, saving energy. With cups prewarmed to the perfect temperature, your speciality coffees will be more aromatic than they've ever been – whether they're a fiery espresso or a creamy cappuccino.